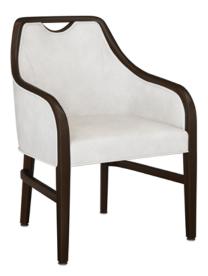

## **gela** Dining

**KWAIU**. Furnishing the Future<sup>®</sup>

The Gela Dining chair by Kwalu is a cozy and supportive seating option. The front legs of the Gela, the arms and the curved back all combine in this beautiful design. The knuckle of the leg creates a unique transition from a square front aesthetic seamlessly ending in the rounded top of the back. The back legs are tapered and angled. Optional casters are available with models that have the curved side stretchers. Gela is available with or without a handgrip.

## Statement of Line

**GELA1111** 24W 24.75D 34.5H 24.5AH