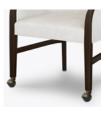

## **gela** Dining

**KWAIU**. Furnishing the Future<sup>®</sup>

The Gela Dining chair by Kwalu is a cozy and supportive seating option. The front legs of the Gela, the arms and the curved back all combine in this beautiful design. The knuckle of the leg creates a unique transition from a square front aesthetic seamlessly ending in the rounded top of the back. The back legs are tapered and angled. Optional casters are available with models that have the curved side stretchers. Gela is available with or without a handgrip.

**Concealed Cleanout** Concealed cleanout eliminates a debris build-up behind the seat cushion.

Optional Casters available on front legs only with side stretchers.