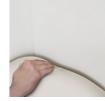

## Features

Durable Finish Kwalu's solid surface (1/2" thick) proprietary finish doesn't have any of the drawbacks of wood. The frames are moisture impervious, graffiti-resistant, easy to clean and maintenance-free.

**Concealed Cleanout** Concealed cleanout eliminates a debris build-up behind the seat cushion.

Optional Casters available on front legs only with side stretchers.