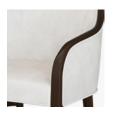

## **gela** Dining

**KWAIU**. Furnishing the Future<sup>®</sup>

The Gela Dining chair by Kwalu is a cozy and supportive seating option. The front legs of the Gela, the arms and the curved back all combine in this beautiful design. The knuckle of the leg creates a unique transition from a square front aesthetic seamlessly ending in the rounded top of the back. The back legs are tapered and angled. Optional casters are available with models that have the curved side stretchers. Gela is available with or without a handgrip.