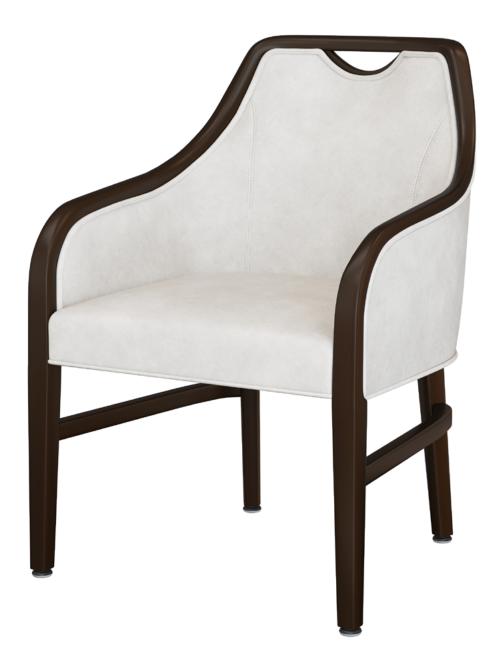

## **gela** Dining

**KWAIU**. Furnishing the Future<sup>®</sup>

The Gela Dining chair by Kwalu is a cozy and supportive seating option. The front legs of the Gela, the arms and the curved back all combine in this beautiful design. The knuckle of the leg creates a unique transition from a square front aesthetic seamlessly ending in the rounded top of the back. The back legs are tapered and angled. Optional casters are available with models that have the curved side stretchers. Gela is available with or without a handgrip.

Model: GELA1111 24W 24.75D 34.5H 20.5SW 19SD 19SH 24.5AH